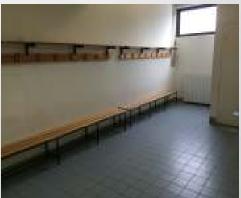

#### • SFORZA

200 SEATS FOR ATTENDANCE.

**PVC SURFACE** 

2 CHANGING ROOMS AVAILABLE FOR MEN AND WOMEN TEAMS.

**1 ELECTRONIC SCOREBOARD** 

DISTANCE TO HOTEL BIANCAMANO (1,5 KMS)