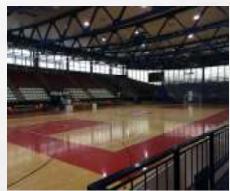

#### PALASPORT FLAMINIO

IT IS THE BEST ARENA IN TOWN WITH MORE THAN 2800 SEATS FOR ATTENDANCE.

HARDWOOD SURFACE

8 CHANGING ROOMS AVAILABLE FOR MEN AND WOMEN TEAMS.

FIRST AID, MEDICAL ROOM, PRESS ROOM.

**2 ELECTRONIC SCOREBOARDS** 