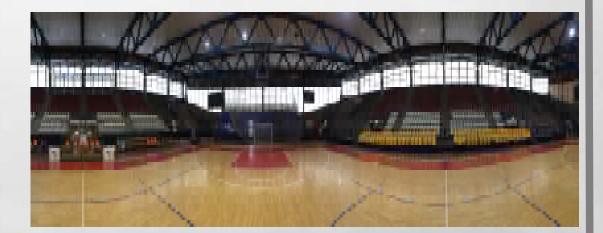

#### PALASPORT FLAMINIO

IT IS THE BEST ARENA IN TOWN WITH MORE THAN 2800 SEATS FOR ATTENDANCE.

HARDWOOD SURFACE

8 CHANGING ROOMS AVAILABLE FOR MEN AND WOMEN TEAMS.

FIRST AID, MEDICAL ROOM, PRESS ROOM.

**2 ELECTRONIC SCOREBOARDS** 