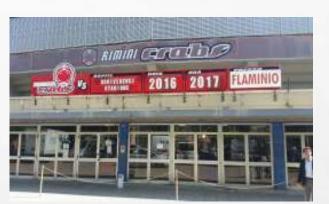

#### PALASPORT FLAMINIO

IT IS THE BEST ARENA IN TOWN WITH MORE THAN 2800 SEATS FOR ATTENDANCE.

HARDWOOD SURFACE

8 CHANGING ROOMS AVAILABLE FOR MEN AND WOMEN TEAMS.

FIRST AID, MEDICAL ROOM, PRESS ROOM.

**2 ELECTRONIC SCOREBOARDS** 